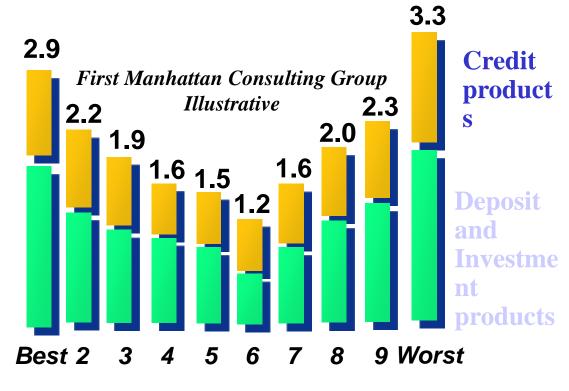

#### **Cross-sell Ratios Are Misleading**

**Profitability Deciles** 

HH cross-sell ratio ranked by HH profit decile

## Complex Modeling is Required