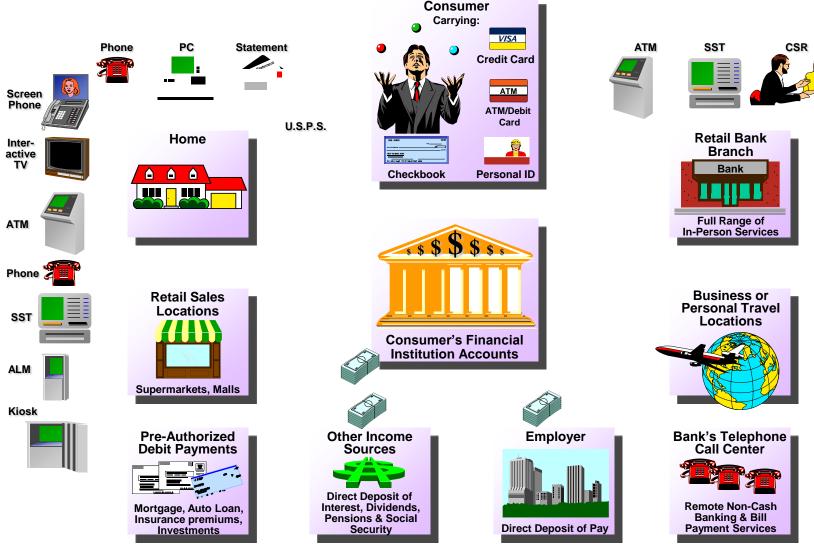

#### Emerging Technologies Must be Considered with Care The World of Technology Serving Financial Service Is Complex

© 2006

Loan

Officer

Teller

Other Self-Service

ATM

Notebook